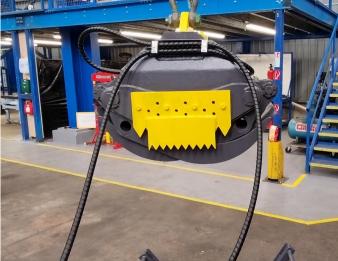

As standard the hydraulic cable grab is fitted with a certified lift point suitable for recovery and deployment, this is to be attached to a suitable crane or winch wire. The grab is supplied hydraulic pressure from surface and actuated by means of the integral hydraulic cylinder. The grab mechanism layout allows for a load of 8Te to be successfully lifted.

## **SPECIFICATION**

Gripping Area 0.42 sqm
Weight 366 kg
Max Working Pressure 300bar
Max Operational Depth 75m

Lifting Capacity 8,000 kg

(vertical)