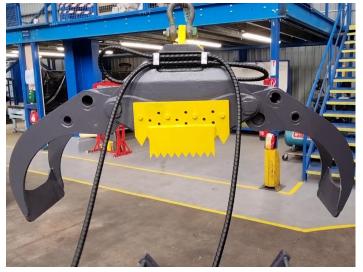

As standard the hydraulic cable grab is fitted with a certified lift point suitable for recovery and deployment, this is to be attached to a suitable crane or winch wire. The grab is supplied hydraulic pressure from surface and actuated by means of the integral hydraulic cylinder. The grab mechanism layout allows for a load of 8Te to be successfully lifted.

## **SPECIFICATION**

Gripping Area 0.42 sqm
Weight 366 kg
Max Working Pressure 300bar
Max Operational Depth 75m

Lifting Capacity 8,000 kg

(vertical)