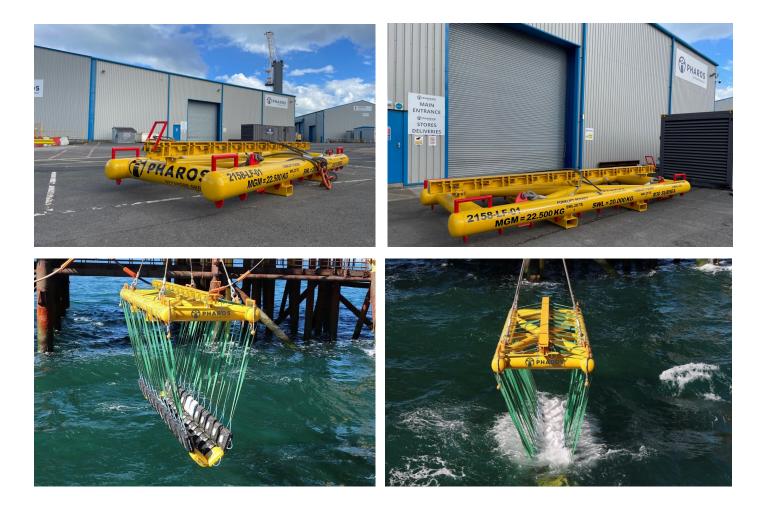

## Mattress Deployment Frame

www.pharosoffshoregroup.com

The Mattress Handling Lifting Frame Assembly is built with welded and bolted steel construction and has been tested in accordance with DNV2.7-3. The Mattress Frame has 4 top mounted lifting points and one top bolt on quick connection/ release pin mechanism and 24 underside hang off points.

| SPECIFICATION |                               |
|---------------|-------------------------------|
| SWL/Payload   | 20,000 Kgs                    |
| Dimensions    | 5.90m x 2.33m x 0.83m approx. |
| Tare WT       | 2,700 Kgs                     |
| Gross WT      | 22,700 Kgs                    |