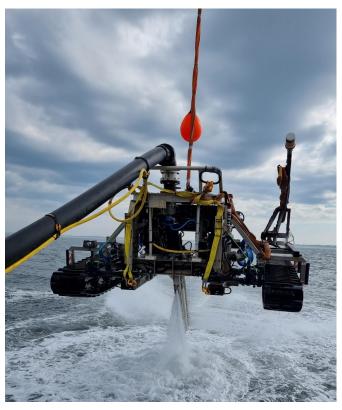

## UTV670 TROV

www.pharosoffshoregroup.com

|               | GENERAL                |
|---------------|------------------------|
| Name          | UTV670 - Trenching ROV |
| Manufacturer  | Sub - Atlantic         |
| Year Built    | 2008                   |
| Year Upgraded | 2014                   |

## MAIN CHARACTERISTICS

| Operating Depth    | Surface pumps rated for high<br>powered trenching to 60m water<br>depth |
|--------------------|-------------------------------------------------------------------------|
| Dimensions         | Width 4.7m                                                              |
|                    | Length 3.02m                                                            |
|                    | Height 2.55m                                                            |
| Power Requirements | 440VAC, 60hz, 3-Phase, 63Amp x3<br>off                                  |
| Weight             | 4572 kg                                                                 |