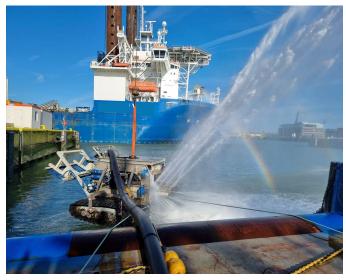

## **GENERAL TECHNICAL**

Environ™ MV R 32 readily biode-Hydraulic Oil

gradable hydraulic oil

Pump Output Up to 16 Bar or 900m 3/h

1100hp/820kW (2 x 550 hp) at Pump Supply

1800 RPM

Up to 400 m/hr

Trenching Speed (Subject to soil conditions)

Maximum inclination angle 15°

Trenching Depth Up to 3m

Trench Width 1000 mm maximum

Up to 750 m/hr Survey Performance

Hydraulic 11kW 10 station Manifold