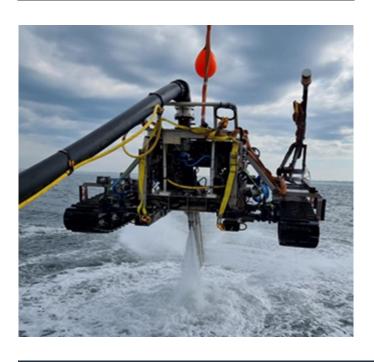

## **GENERAL**

UTV1100 - Trenching ROV Name

Road Transportable

Crane Launch

**Features** +1100hp of Jetting Power

> **Shallow Water Operations** Compact Deck Footprint

Manufacturer Sub - Atlantic

Year Built 2008

## **MAIN CHARACTERISTICS**

Surface pumps rated for high

Operating Depth powered trenching from 0m to 200m

water depth / excursion

Width 4.7m

**Dimensions** Length 3.02m

Height 2.55m

440VAC, 60hz, 3-Phase, 63Amp x3 Power Requirements